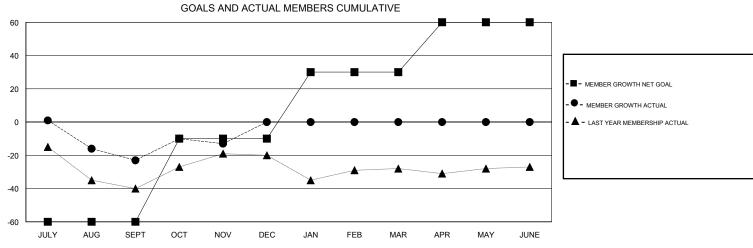

## MAHESH CHITNIS **LOCATION MAINE GMT CA** Clubs Members RESULTS FOR 2018-2019 RESULTS FOR 2018-2019 NEW CLUB GOAL NEW CLUBS DROPPED CLUBS MEMBER GROWTH NET MEMBER GROWTH DROPPED QUARTER QUARTER GOAL ACTUAL MEMBERS ACTUAL (including transfers) 0 0 0 -60 24 42 JULY/AUG/SEPT JULY/AUG/SEPT 0 50 37 24 OCT/NOV/DEC OCT/NOV/DEC 0 1 0 0 0 40 JAN/FEB/MAR JAN/FEB/MAR 0 0 0 30 0 0 APR/MAY/JUNE APR/MAY/JUNE